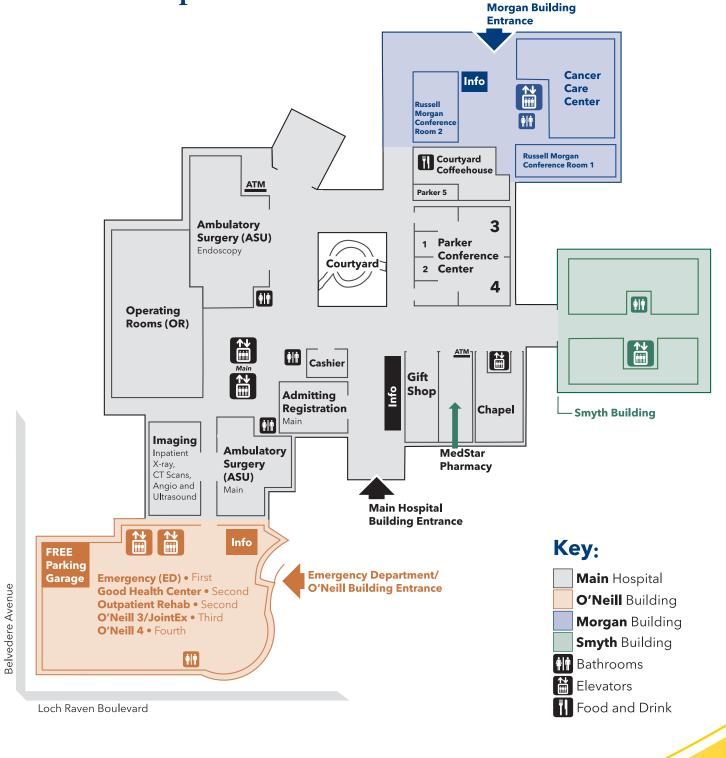

### First Floor Map

### **Visitor Badge**

Your visitor badge not only helps Security, but also tells you where you entered the hospital.

Black - Main Hospital Entrance

Orange - Emergency Department/ O'Neill Building Entrance

**Blue** - Morgan Building Entrance

**Green** - Smyth Building Entrance

Sample badge

Loch Raven Boulevard