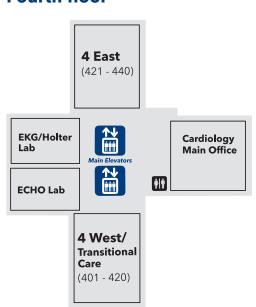

#### **Fourth floor**

4 East/IMC (421 to 440)

4 West/Transitional Care (401 to 420)

Cardiology Main Office

Costa Support Program

EKG/Echo/Holter Lab

Sleep Center

• Fifth Floor

5 East (521 to 540)