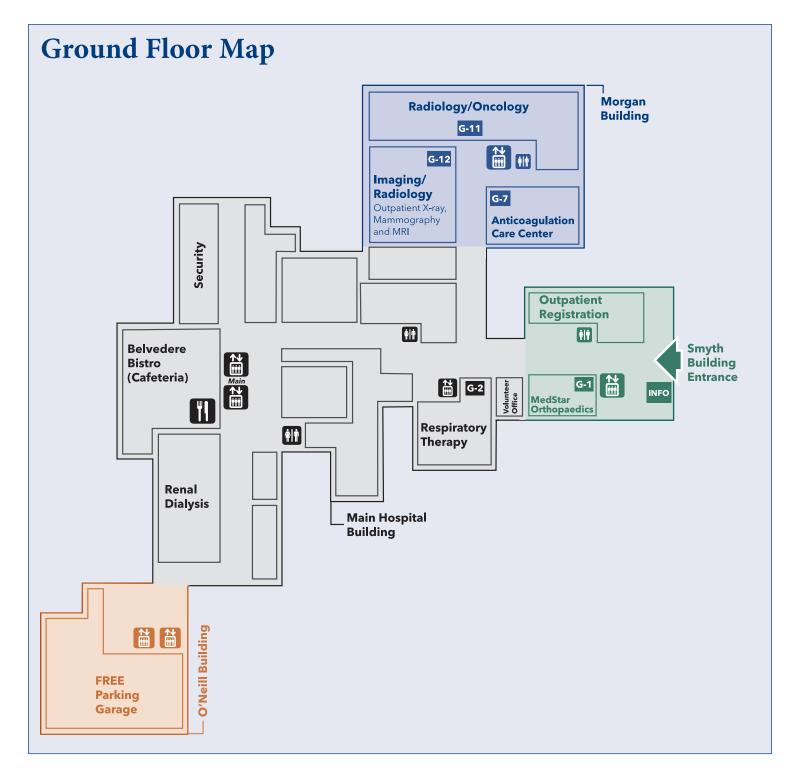

h Floor

5 East (521 to 540)

5 West (501 to 520)

Case Management/

Social Work

**EEG** 

Nuclear Medicine

Vascular Lab

### O'Neill Building

First Floor

**Emergency Department** 

Second Floor

Good Health Center

- Burn Reconstruction Center
- Infusion Center

**Outpatient Rehab** 

Third Floor

O'Neill 3/JointEx (350 to 374)

Fourth Floor

O'Neill 4 (450 to 474)

Knowledge and Compassion

Focused on You

## **Main Hospital Floors**

#### **Second floor**

#### 2 East/ Rehab (221 - 240)Speech/ Language \*|† Pathology **Occupational** Wound and Physical Healing Rehabilitation Center 2 West/ Rehab (201 - 220)

#### **Fourth floor**



#### **Third floor**

#### 3 East/ HCU (321 - 340)Cath Inpatient Dialysis Lab ICU/CCU ICU/CCU Lounge Nephrology 3 West (301 - 320)

#### Fifth floor





### **Physician listings**

Please note: Detailed building directories, including physicians' names, suite numbers and specialties, can be found at the entrance to the Morgan and the Smyth buildings.

### First Floor Map



## **Parking**

All lots are marked with bright signage to help you remember where you parked. Please take note of the letter/color and row number, so you can find your car after your visit.

• I parked in \_\_\_\_\_\_(letter/color) lot.

• I came through \_\_\_\_\_\_ (building) entrance.

### **FREE Visitor Shuttle**

Call **443-743-0373** for a FREE ride to and from your vehicle. 8 a.m. to 2 p.m., Monday, Tuesday and Wednesday

### **Visitor Badge**

Your visitor badge not only helps Security, but also tells you where you entered the hospital.

Black - Main Hospital