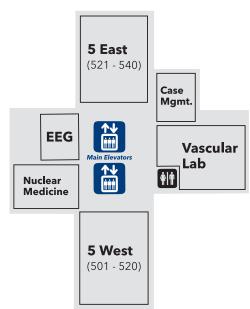

#### Fifth floor

5 West (501 to 520)

Case Management/

Social Work

**EEG** 

Nuclear Medicine

Vascular Lab