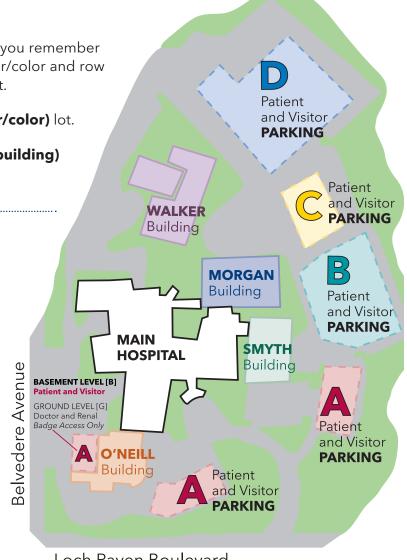

## **Parking**

All lots are marked with bright signage to help you remember where you parked. Please take note of the letter/color and row number, so you can find your car after your visit.

• I parked in \_\_\_\_\_\_(letter/color) lot.

• I came through \_\_\_\_\_\_ (building) entrance.